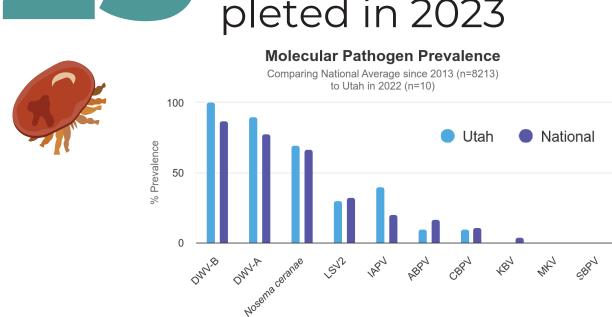

Wasatch Beekeepers Association
Serving beekeepers and the public in Utak's Salt Lake Valley

NATURAL HISTORY MUSEUM OF UTAH

National Honey
Bee Surveys completed in 2023

Results from this USDA-funded survey show high virus levels in all 2022 samples (above).

For full results, visit

research.beeinformed.org/state\_reports/

773

swab samples tested for brood diseases.

Lab Testing

samples tested for pathogens & parasites.