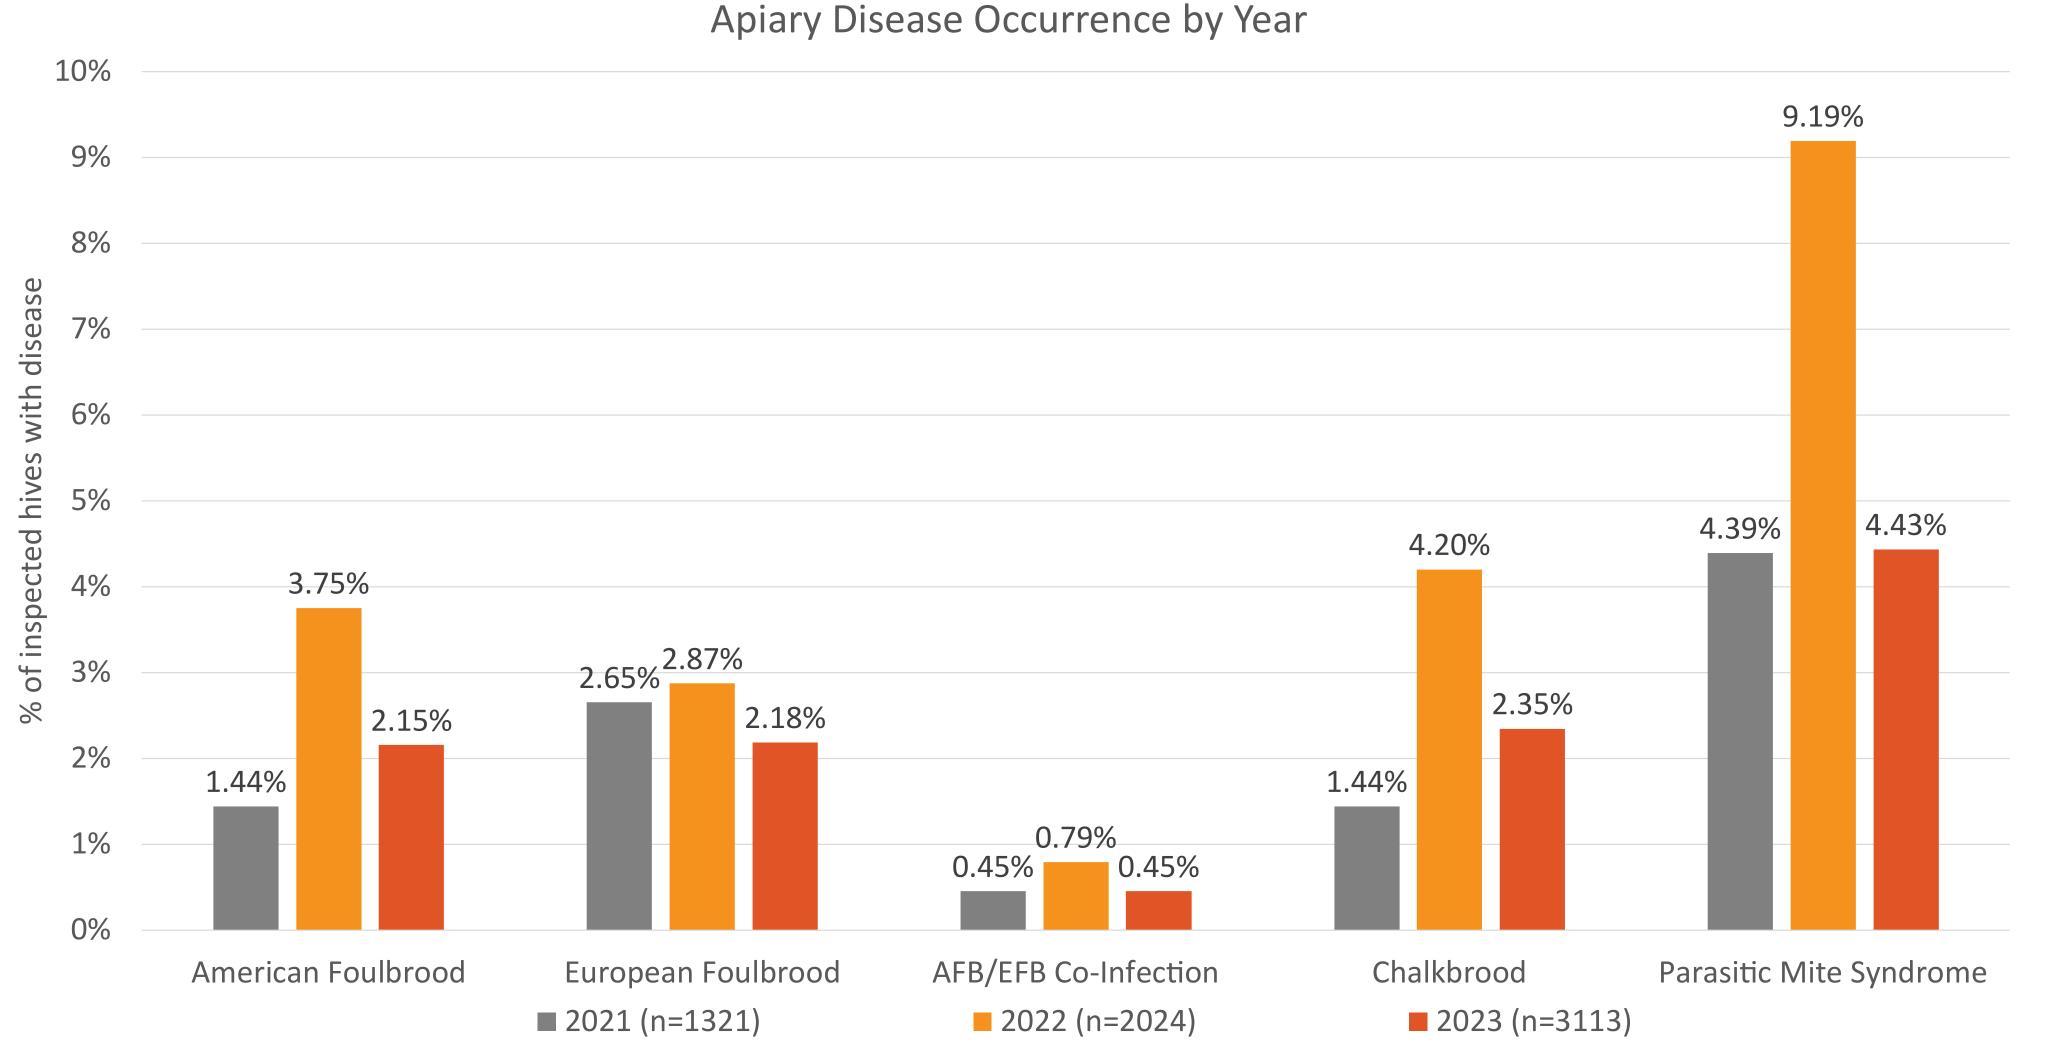

### **Number of hives infected**

Am

American foulbrood - 67

Chalkbrood - 73

Parasitic mite syndrome - 138