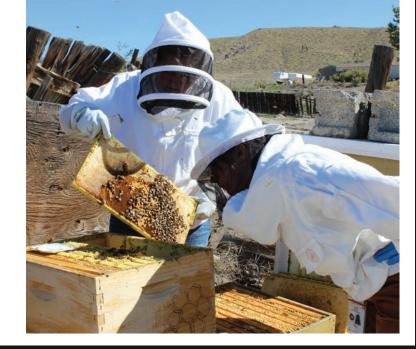

# 2023 Summary of Accomplishments

5,115 hives inspected

by state and county inspectors across 322 apiaries.

Outbreak cases of American foulbrood (AFB) mitigated.

AFB alert
letters mailed
to registered
beekeepers
located near
each outbreak.