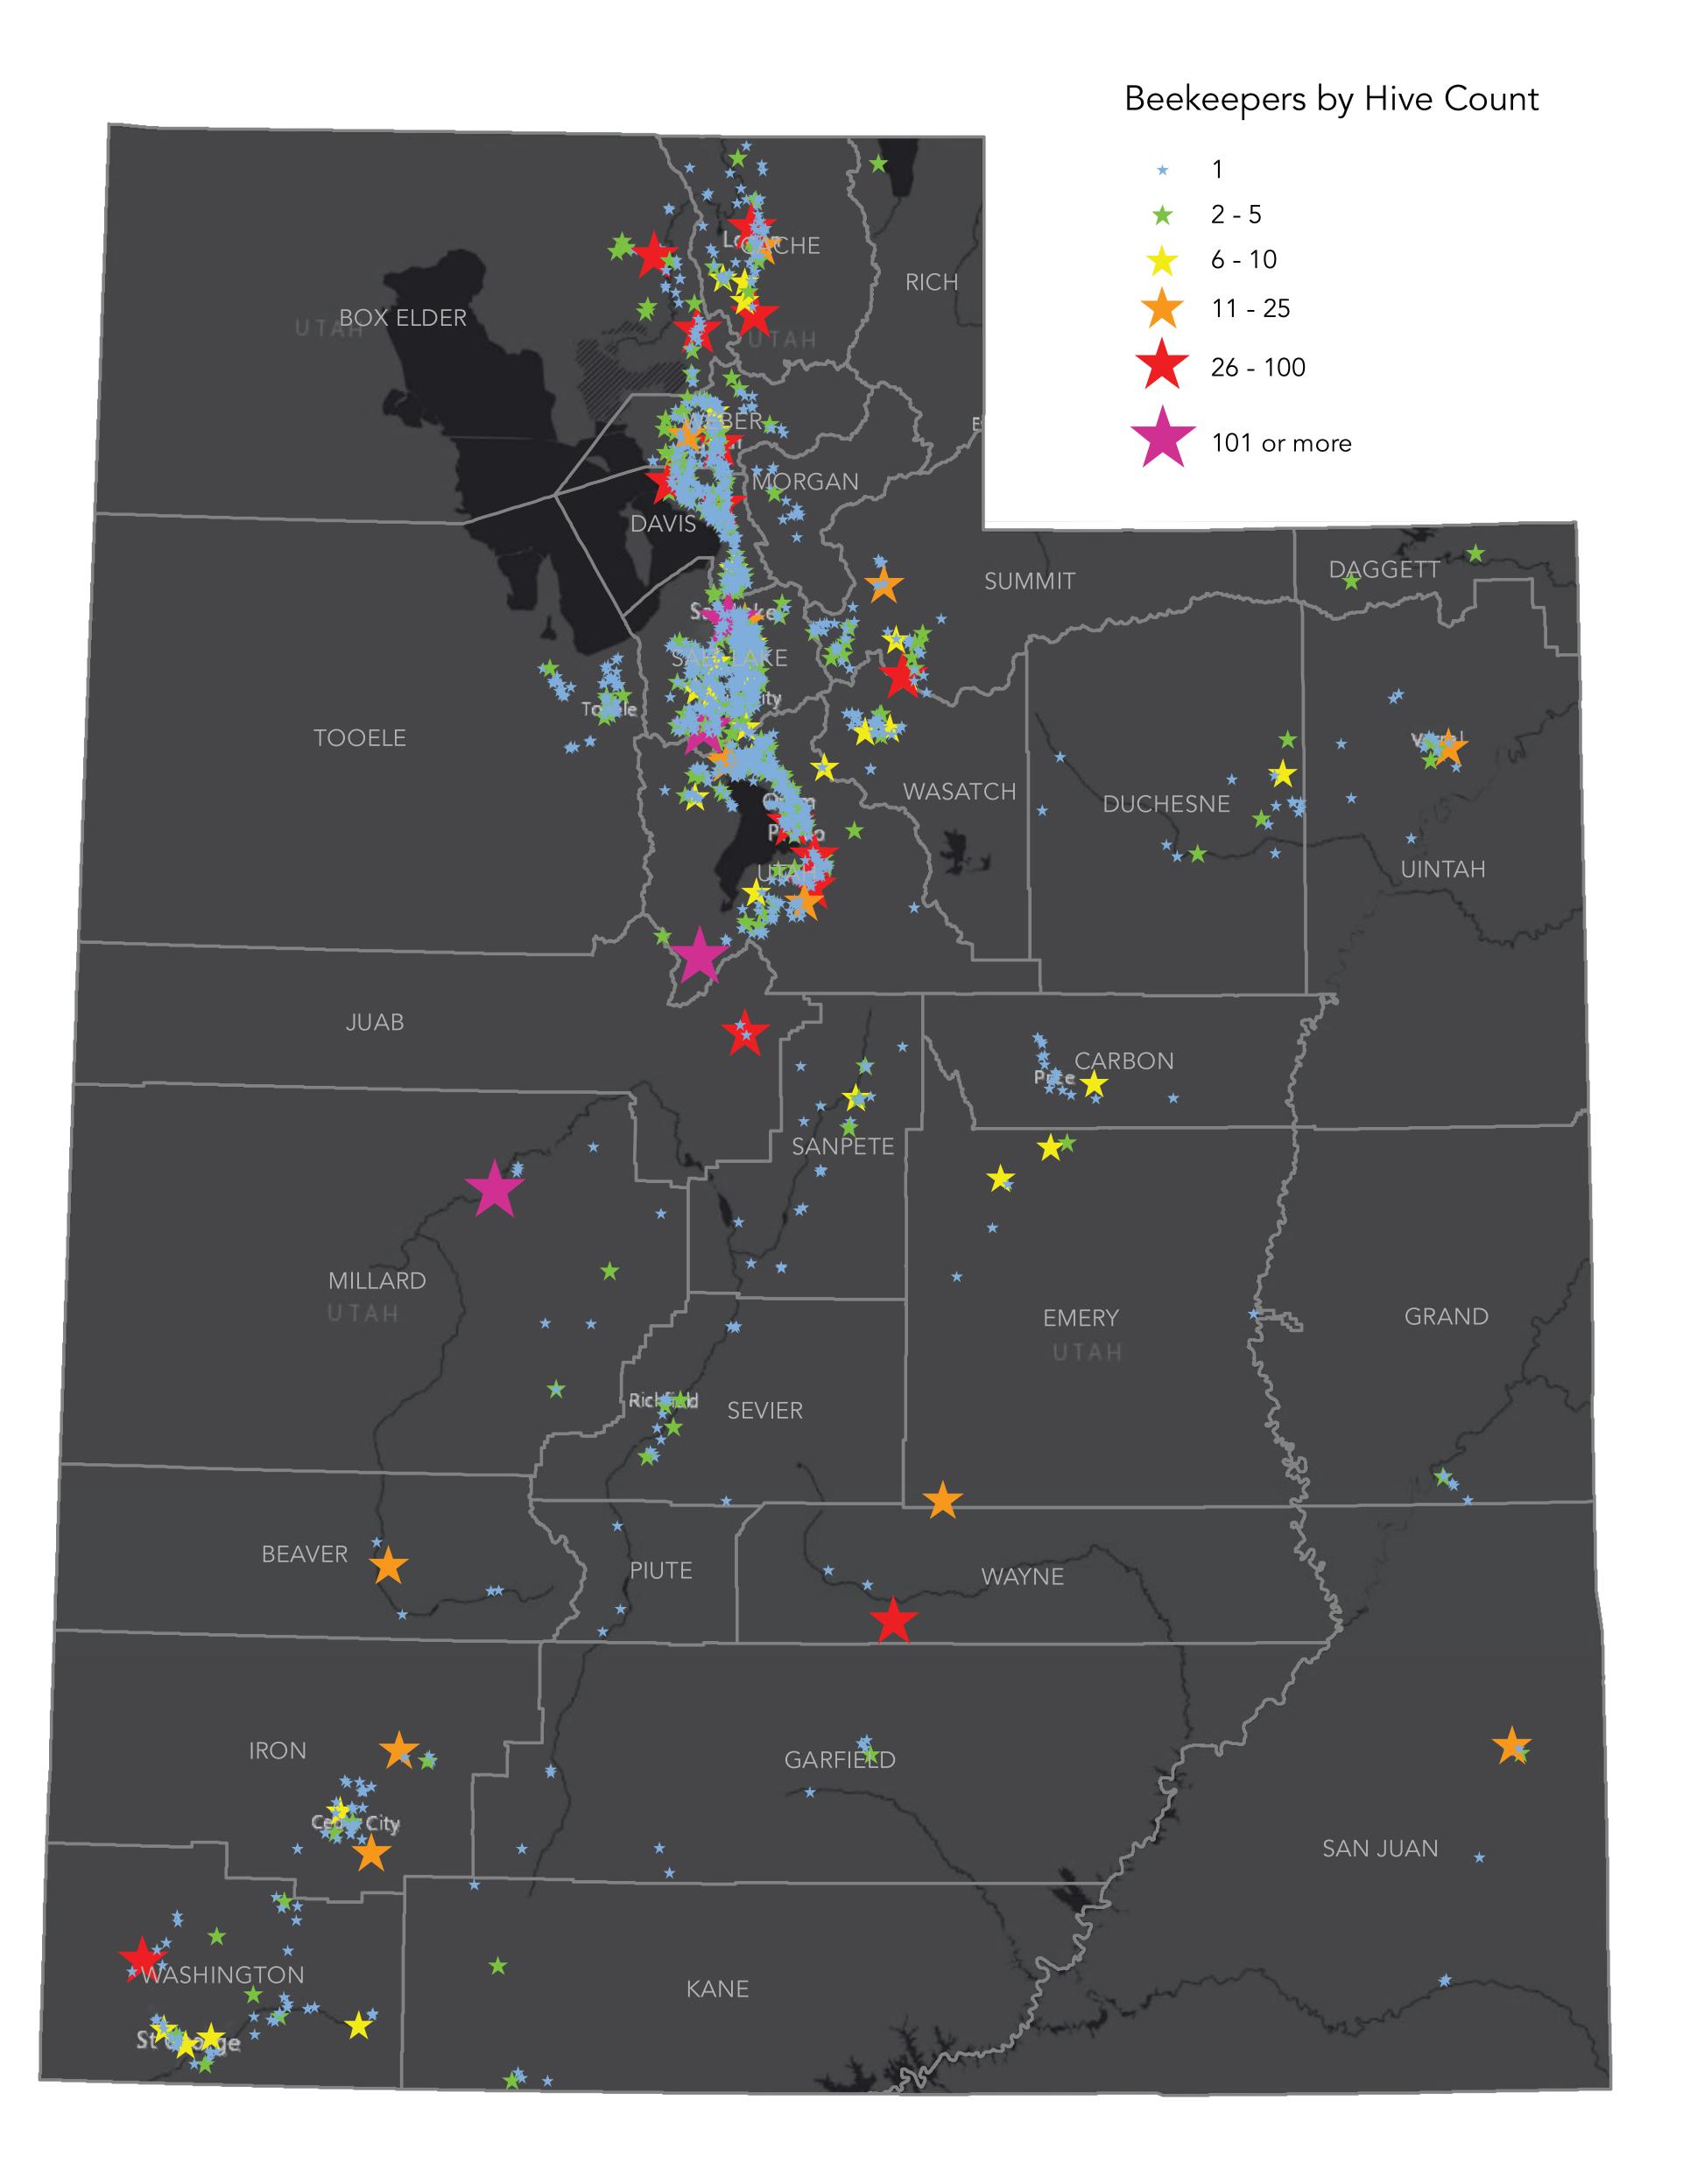

# For more information about Utah's Apiary Program

ag.utah.gov/farmers/plants-industry/apiary-inspection-and-beekeeping/

To request an inspection call: 801-982-2313

Richfield SEVIER

GARFIELD

Grand Staircase-Escalante Nat'l Mon

TOOELE

BEAVER

WASHINGTON 15

Foulbrood Type

DUCHESNE

PriCARBON

EMERY

WAYNE

AFB and EFB Co-infection

DAGGETT

UINTAH

GRAND

European foulbrood

American foulbrood