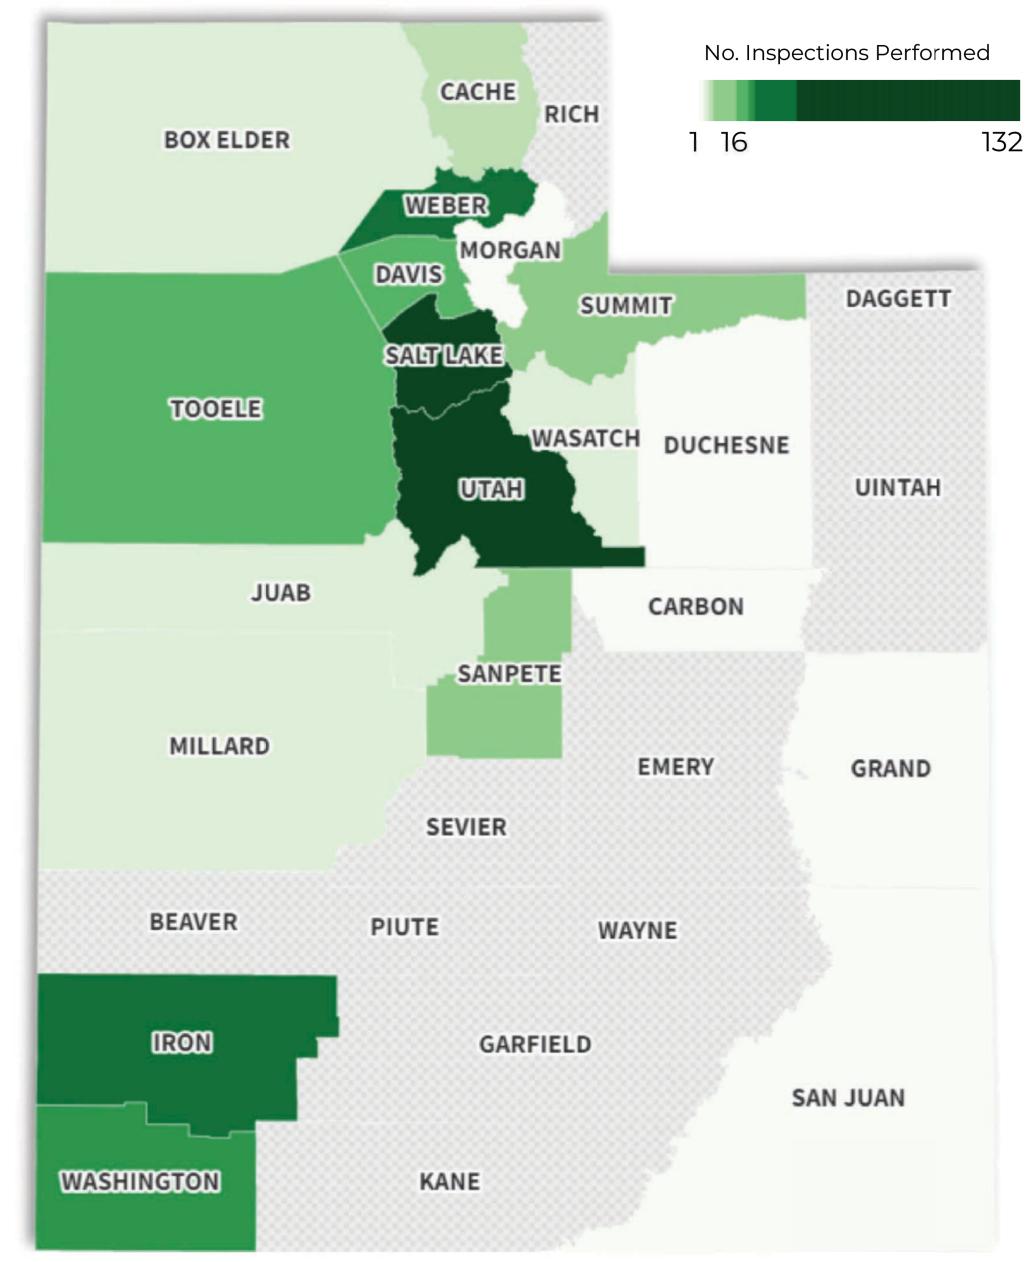

### **2023 Number of Apiary Inspections** Performed Per County by State and **County Apiary Inspectors**

Created in Flourish.studio

This excludes reported inspections of an inspector's own apiaries.