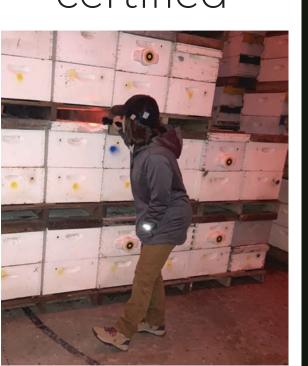

# **APIP Pilot Year**

The Apiary Pre-Inspection Program (APIP) helps migratory beekeepers efficiently move their colonies into California almonds. Colonies are inspected for debris and dirt in their winter staging areas (right). If clean, colonies are pre-certified for entry into California, minimizing the time spent passing through agricultural inspection stations on the CA border.