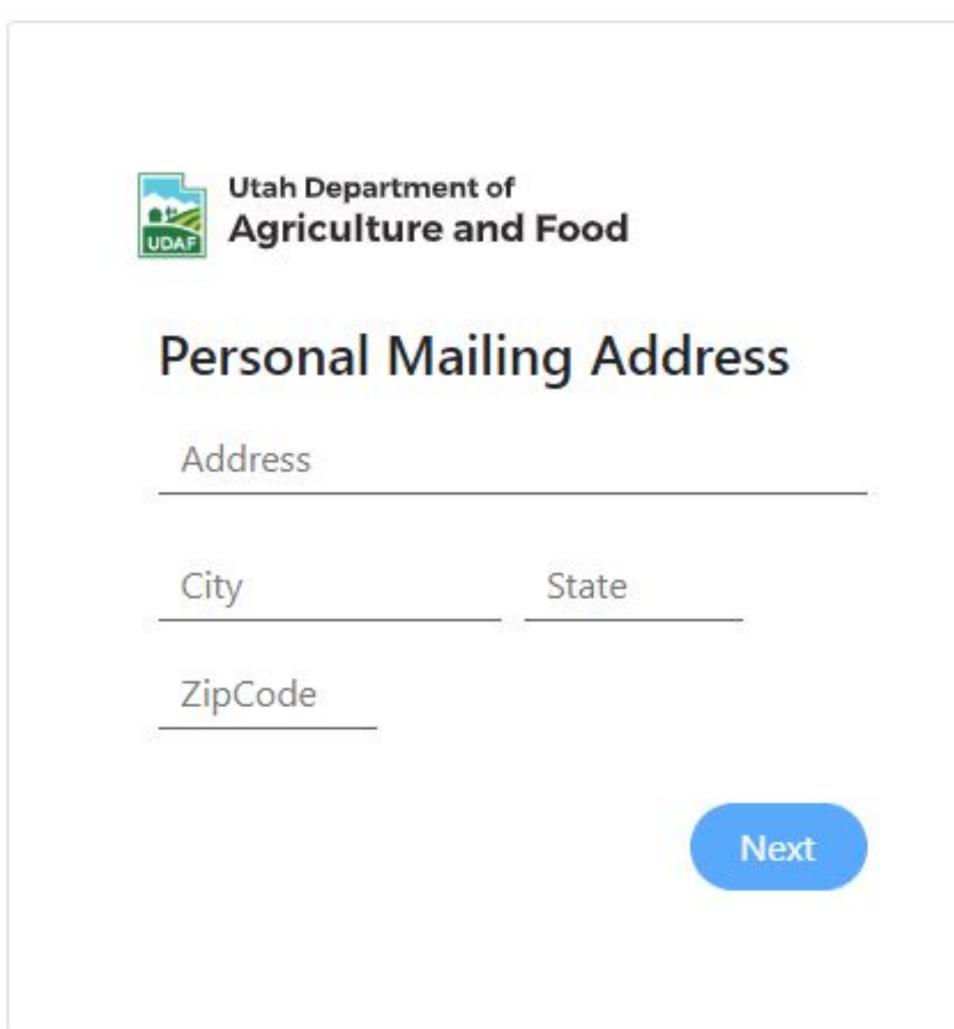

Enter your personal mailing address information. All of the information you are asked to complete is what UDAF staff uses for your applicator license. Any information that is incorrect or missing may cause delays in your license being issued.