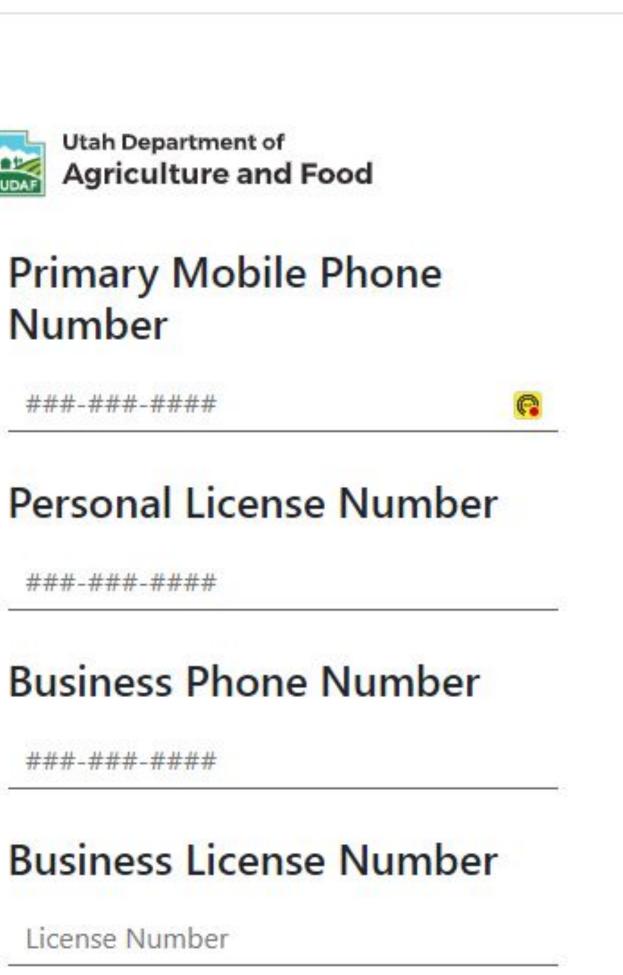

### Number

Enter your personal phone number and your personal pesticide applicator license number. If you do not have a license, leave this area blank.

Enter your business phone number and your business license number. If you do not have this information, leave this area blank.