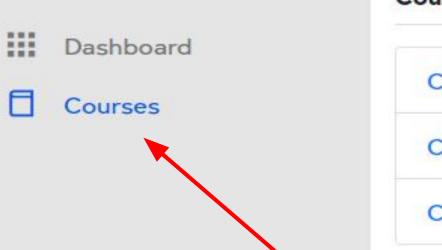

|
|         |   |                                            |

| Settings            |              |                     |    |
|---------------------|--------------|---------------------|----|
| Course Enrollment   | Subscription | Profile             |    |
| Select Department   |              | Choose your a       | pp |
| CEU                 |              |                     |    |
| CEU - 100 - CA-01   |              | CEU - 100 - CB-01   |    |
| Commercial Applicat | or           | Commercial Business |    |
| Add                 |              | Add                 |    |
|                     |              |                     |    |
| CEU - 100 - RUPA-O  | 01           |                     |    |

11





### plicator license type.



### d StudentPortal





### Click on the "Courses" icon to see which CEU "Courses" you have selected.



### G StudentPortal

### Dashboard

Courses

### **CEU 100-Commercial Applicator**

Semester

# My Score Average Assignments O% Submitted ToDo Graded No Assignments No Assignments Image: Syllabus Image: Submitted State





Click on "Exams" to take the available CEU classes and exams.



### That's all you need to do!

If you follow all of these instructions correctly and you still encounter issues, contact us at:

udaf-pesticide@utah.gov