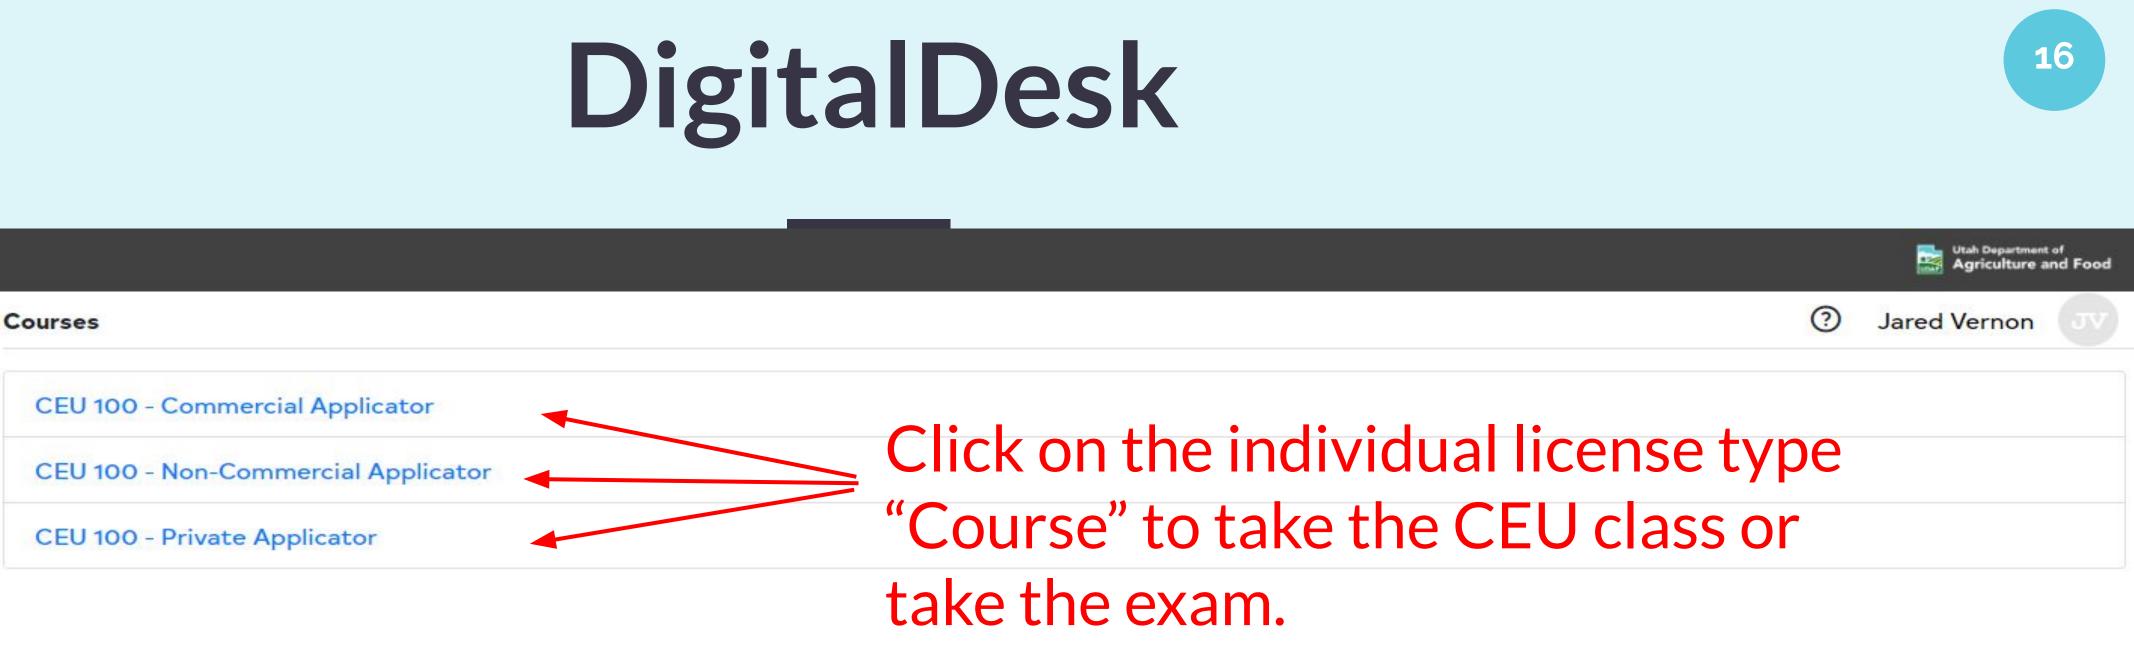

### Click on the "Courses" icon to see which CEU "Courses" you have selected.

### **CEU 100-Commercial Applicator**

Semester

# My Score Average Assignments O% Submitted ToDo Graded No Assignments No Assignments Image: Syllabus Image: Submitted State

Click on "Exams" to take the available CEU classes and exams.