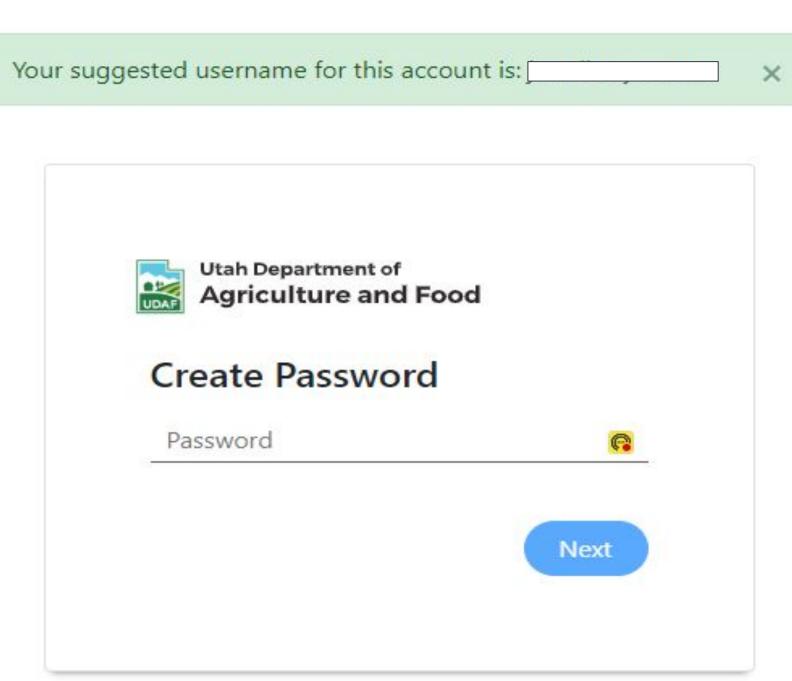

Go to your personal email account, locate the email from "UDAF Testing Center", and click on the link.

Create your password.