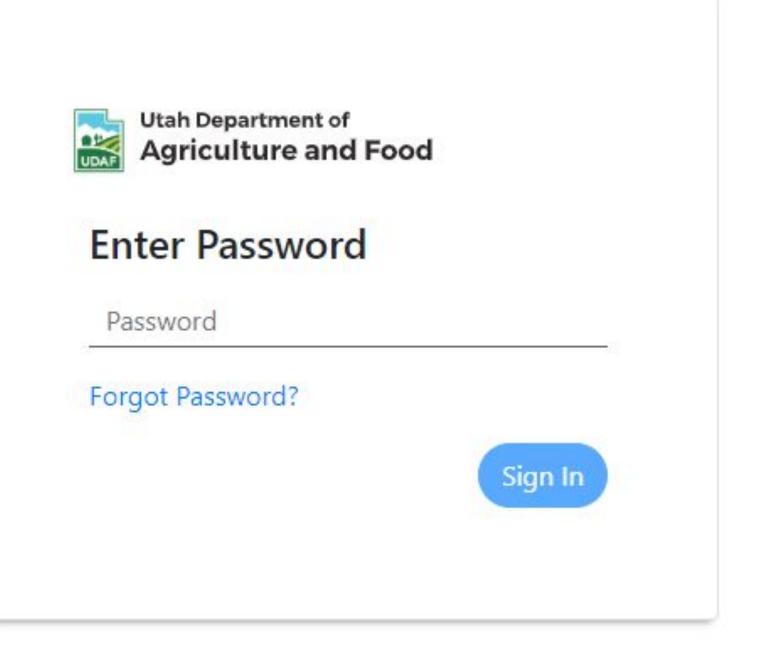

If you do not have a login, please click the link "Create One". If you have difficulty creating your account, please follow the instructions found here.

Enter your password, hit enter, then click on "Sign In".