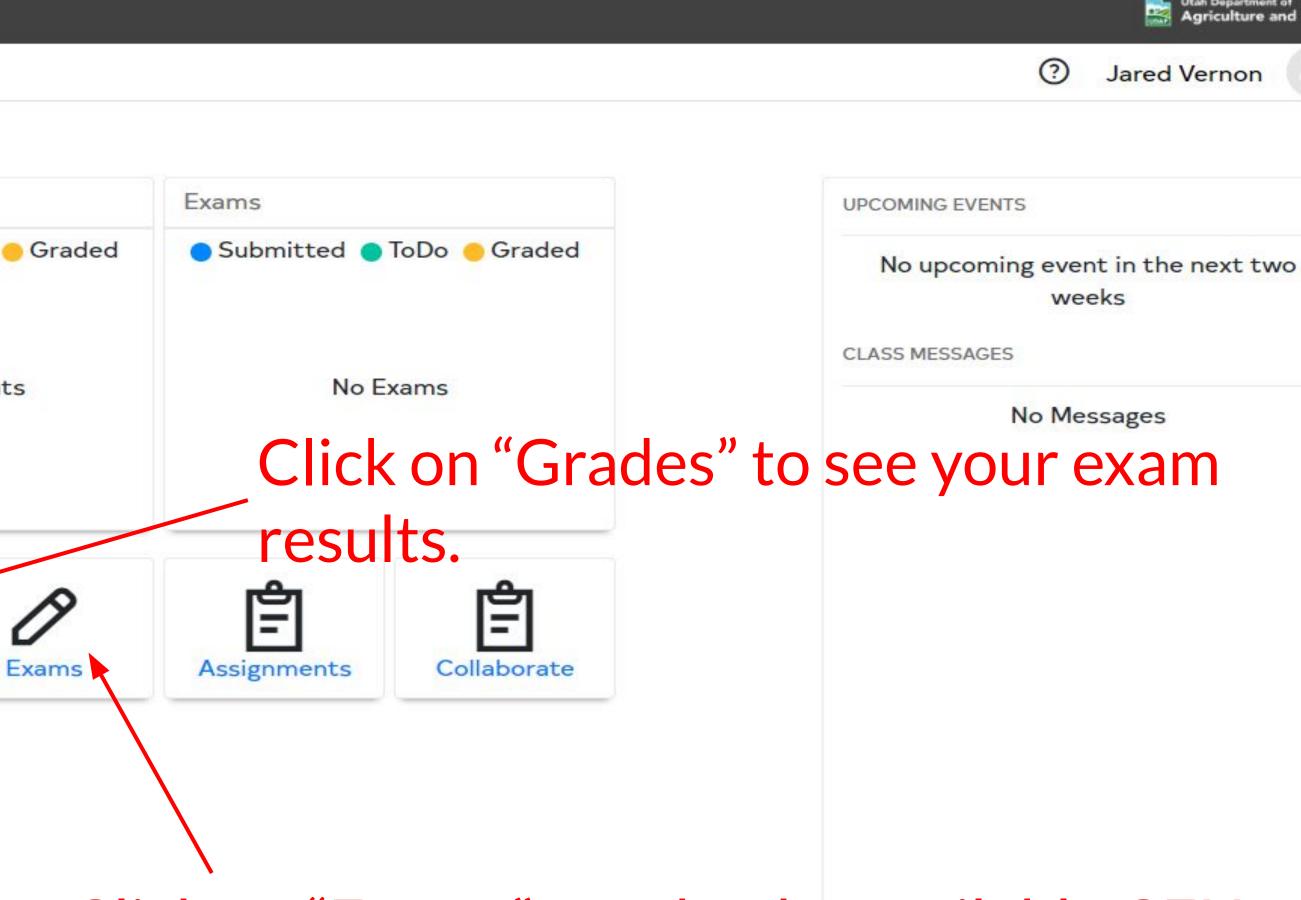

# My Score Average Assignments O% Submitted ToDo Graded No Assignments No Assignments Image: Syllabus Image: Submitted State

Click on "Exams" to take the available CEU classes and exams.